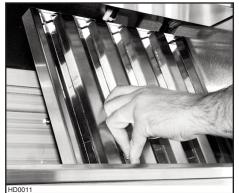

## 14. INSTALL FILTERS

### CAUTION

Remove protective plastic film covering filters before installing them.

It is recommended to install side filters first and finish with center one(s).

- 1. Insert upper end of filter into the hood (finger sized cup side).
- 2. Raise lower end toward the inside of hood.
- 3. Position lower end of filter into channel and pull.
- 4. Using finger sized cup, pull on the upper end of filter and slide it under the front inner retaining piece.